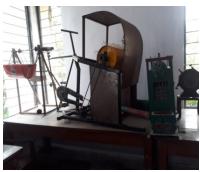

Vertical Milling Machine

**Turret Lathe Machine** 

Steam Turbine test rig

Steam Turbine test rig

**Heat Exchanger Demonstration setup** 

<sup>&</sup>quot;There is nothing I believe more strongly than getting young people interested in science and engineering, for a better tomorrow, for all humankind." - Bill Nye