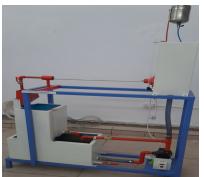

Steam Power Lab (Mercets Boiler for Thermocouple Calibration)

**Venturimeter Apparatus** 

Reynolds apparatus

Pipe friction apparatus

Orificemeter apparatus

Free & Forced vortex set up

Bernoulli's theorem apparatus