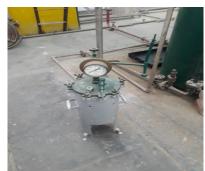

Steam Power Lab (Mercets Boiler for Thermocouple Calibration)

**Venturimeter Apparatus** 

Reynolds apparatus

Pipe friction apparatus

Orificemeter apparatus

Free & Forced vortex set up

Bernoulli's theorem apparatus